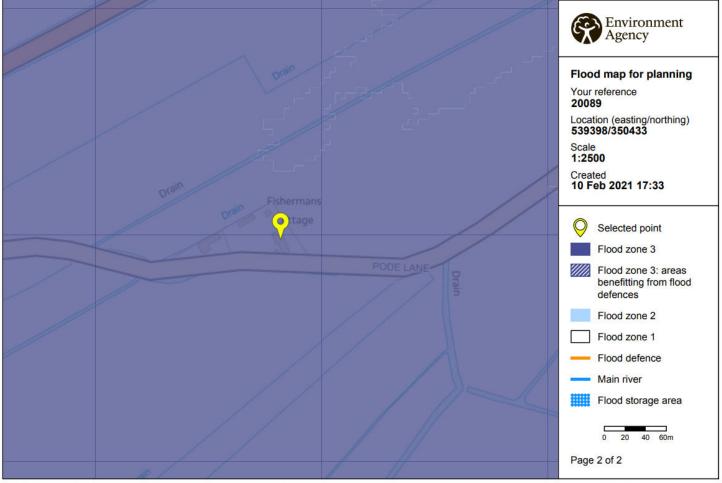

## **Extension to:-**

Fisherman's Cottage, Pode Lane. Old Leake, Boston PE22 9NH

The property is in Flood Zone 3 with a *high* probability of flooding.

The existing dwelling is a bungalow.

The proposed extension is to create 2 No additional bedrooms – This is in the place of an existing storage outbuilding. There is also to be a replacement detached carport /garage adjacent to it, together with a proposed conservatory on the South Elevation,